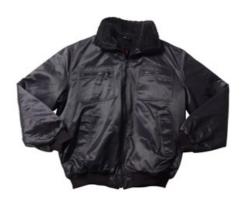

## MASCOT® Alaska Pilot Jacket | 00516-620 | 09 navy

60% cotton/40% nylon 240 g/m<sup>2</sup>

Water-repellent. Pile lining in body. Quilt lining in sleeves. Zip right through. Chest pockets with zip. D-ring. Front pockets. Inner pocket - one with zip and one with hook and loop band. Zipped sleeve pocket. Pen pockets. Rib at waist and at cuffs.

- Classic water repellent Pilot Jacket
- Pile lining in the body and quilt lining in arms
- Soft rib at waist and cuffs